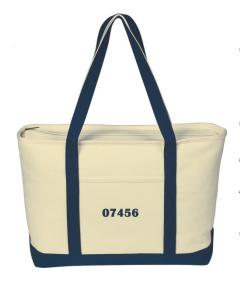

### SHOW YOUR RINGWOOD PRIDE WITH AN EMBROIRDERED CANVAS TOTE BAG!

24 ounce Canvas Zippered Tote with Navy Blue Trim
14" x 24" x 7"

Support REF and Order Yours Today, While Supplies Last. Only \$20!

| Contact Name:                          |   |
|----------------------------------------|---|
| Phone:                                 | _ |
| Contact E-Mail Address:                |   |
| Quantity of Bags:                      |   |
| Гotal Enclosed: \$                     |   |
| Check #: (make checks payable to: REF) |   |
|                                        |   |

Email totebags@ringwoodef.org or mail this form to the REF at PO Box 297, Ringwood, NJ 07456. You will be contacted to arrange for pick up.